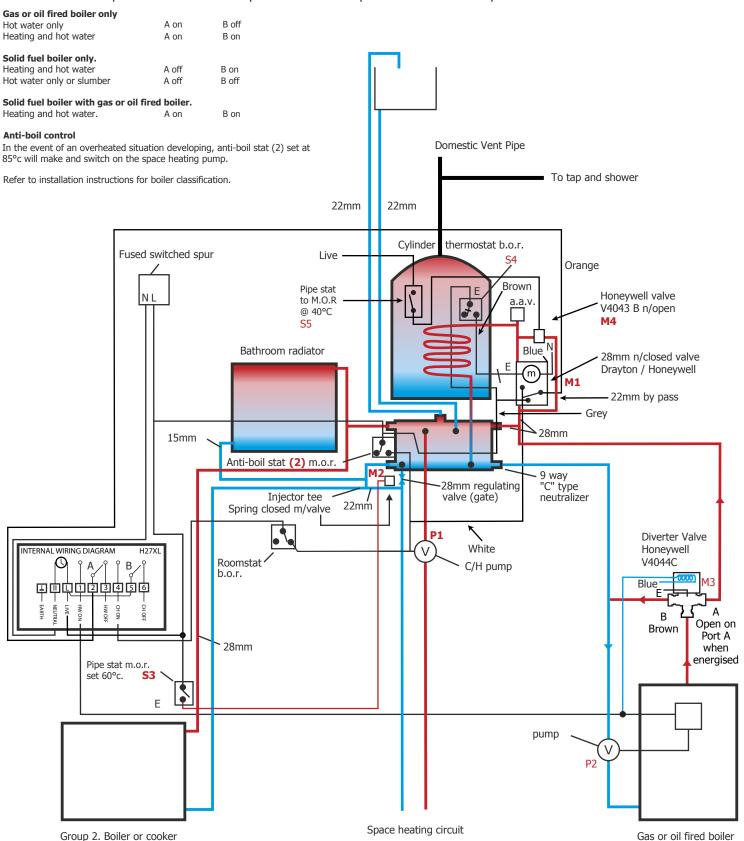

## Layout 3 using the Horstmann H27 XL Programmer series 2

With time and temperature controls. Group 3 and 4 boilers operate on demand only.